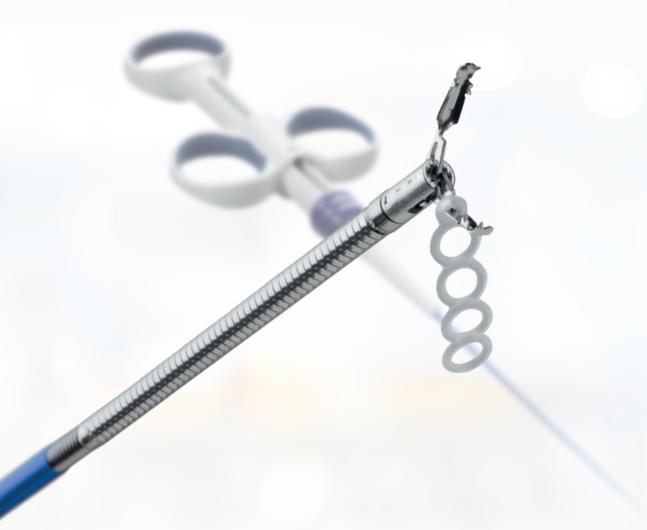

## **BETTER VISIBILITY WITH ESD**

The MICRO-TECH Traction Device 'SureTrac' offers a practical and proven method for supporting ESD procedures in the gastrointestinal tract. With the LOCKADO™ Premium Clip and the elastic silicone band, the preloaded system enables efficient tissue tension and improves the view of the resection area. The traction is achieved by hooking

a second clip into one of the four available rings. The four rings allow individual adjustment of the span and can be readjusted during the procedure. SureTrac is a functional system that enables easy handling and effectively supports the clinical workflow.

## **SPECIFIC CHARACTERISTICS**

- Preloaded traction system
- Elastic, latex-free silicone tape
- Small retaining ring secures silicone band to the clip arm
- Improved view of the resection area