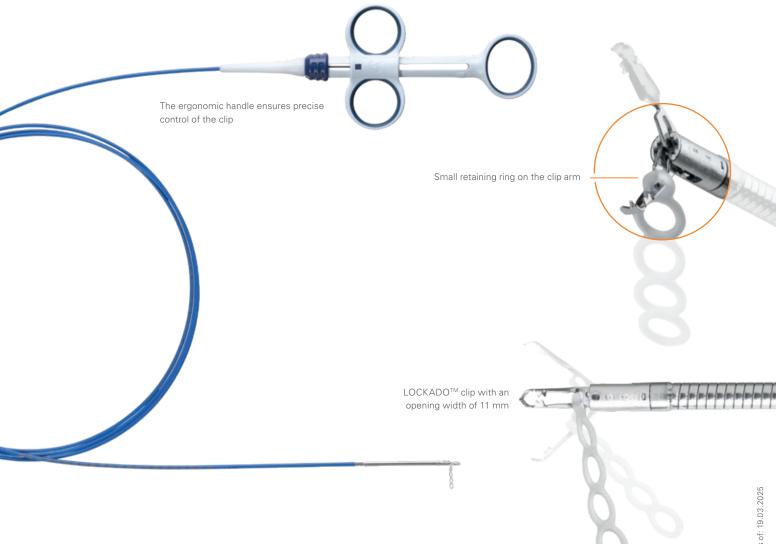

## **BETTER VISIBILITY WITH ESD**

The MICRO-TECH Traction Device 'SureTrac' offers a practical and proven method for supporting ESD procedures in the gastrointestinal tract. With the LOCKADO™ Premium Clip and the elastic silicone band, the preloaded system enables efficient tissue tension and improves the view of the resection area. The traction is achieved by hooking

a second clip into one of the four available rings. The four rings allow individual adjustment of the span and can be readjusted during the procedure. SureTrac is a functional system that enables easy handling and effectively supports the clinical workflow.

## **SPECIFIC CHARACTERISTICS**

- Preloaded traction system
- Elastic, latex-free silicone tape
- Small retaining ring secures silicone band to the clip arm
- Improved view of the resection area